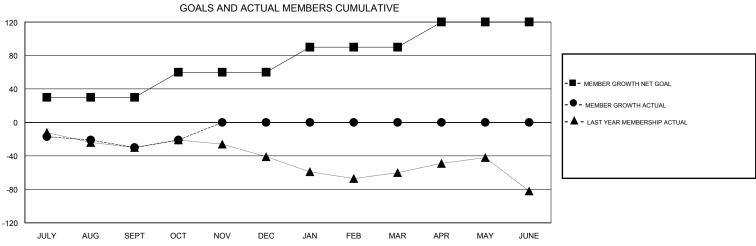

## GOALS AND ACTUAL NEW CLUBS CUMULATIVE

| DROPPED CLUBS: 0  DROPPED MEMBERS |     | 41 CLUBS OF 78 ADDED 1 OR MORE NEW MEMBERS | GENDER DISTRIBU<br>MALE<br>FEMALE | UTION<br>2,127 (71.62%)<br>843 (28.38%) |     |
|-----------------------------------|-----|--------------------------------------------|-----------------------------------|-----------------------------------------|-----|
| DECEASED                          | 10  | CLICK HERE FOR CUMULATIVE  MEMBERSHIP DATA | TOTAL FAMILY UNIT MEMBERS         |                                         | 612 |
| CLUB CANCELLED                    | 0   |                                            | FAMILY MEMBERS PAYING HALF DUES   |                                         | 308 |
| OTHER                             | 90  |                                            |                                   |                                         | 306 |
| TOTAL                             | 100 |                                            | 3020                              |                                         |     |

Results as of: 11/30/2019