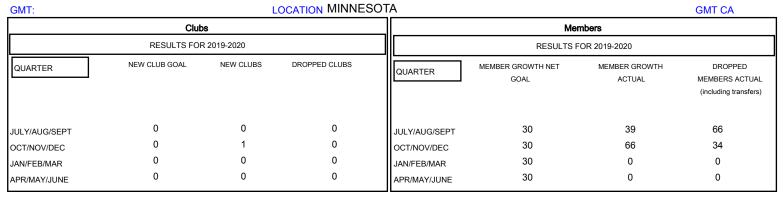

## MONTHLY MEMBERSHIP PROGRESS REPORT

## District 5M 8



## GOALS AND ACTUAL NEW CLUBS CUMULATIVE





| DROPPED CLUBS: 0  DROPPED MEMBERS |     | 41 CLUBS OF 78 ADDED 1 OR MORE NEW MEMBERS | GENDER DISTRIBU<br>MALE<br>FEMALE | UTION<br>2,127 (71.62%)<br>843 (28.38%) |     |
|-----------------------------------|-----|--------------------------------------------|-----------------------------------|-----------------------------------------|-----|
| DECEASED                          | 10  | CLICK HERE FOR CUMULATIVE  MEMBERSHIP DATA | TOTAL FAMILY UNIT MEMBERS         |                                         | 612 |
| CLUB CANCELLED                    | 0   |                                            | FAMILY MEMBERS PAYING HALF DUES   |                                         | 308 |
| OTHER                             | 90  |